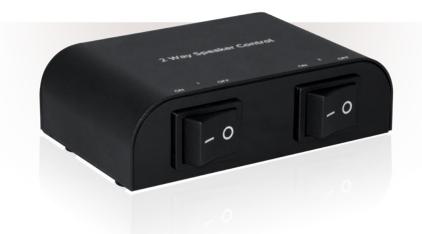

## 2-ways Speaker Switch with screw-type connections

Features:

- 2-ways Speaker Switch
- ▶ For connecting 2 loudspeakers with screw-type connection
- Allows you to use two pairs of loudspeakers connected to one amplifier
- Control and selection of the spekers by two separate rocker switches located on the front panel
- The pairs of loudspeakers can be used simultaneously or separately
- With metal housing
- > The design eliminates interference
- ► Load: 150W RMS for channel
- Impedance 4 16 Ohm
- Cable lenght: 50 m max
- ▶ Wire cross section: 2.5 mmq max