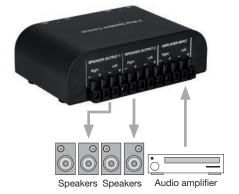

## 2-ways Speaker Switch with screw-type connections

Features:

- 2-ways Speaker Switch
- ▶ For connecting 2 loudspeakers with screw-type connection
- Allows you to use two pairs of loudspeakers connected to one amplifier
- Control and selection of the spekers by two separate rocker switches located on the front panel
- The pairs of loudspeakers can be used simultaneously or separately
- With metal housing
- > The design eliminates interference
- ► Load: 150W RMS for channel
- Impedance 4 16 Ohm
- Cable lenght: 50 m max
- ▶ Wire cross section: 2.5 mmq max