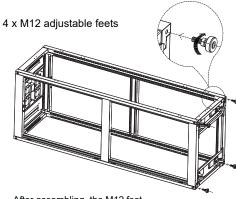

4 x M5X10 bolts

4 x M6X12 bolts

After assembling, the M12 feet should be under (shorter than) the castors in case of breaking when set up the cabinet!

the Front and double doors at the rear).

3 Hinges for 47U and taller