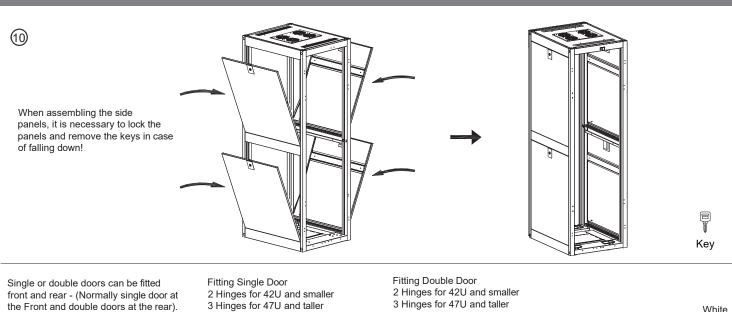

4 x M5X10 bolts

4 x M6X12 bolts

After assembling, the M12 feet should be under (shorter than) the castors in case of breaking when set up the cabinet!

the Front and double doors at the rear).

3 Hinges for 47U and taller