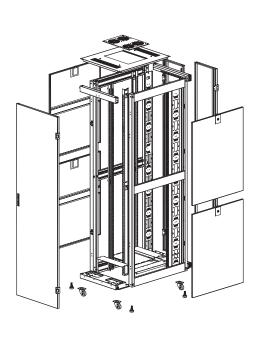

ed parts and hardware:



## **ATTENTION!!!**

Read carefully this instruction before unpacking the cabinet.



Unpacking and handling the product must

(4)

(7)

be made in the flat position and using appropriate personal protective equipment such as safety helmet, safety shoes and gloves.







If during assembly of the side upright the holes are not aligned or if there is a space of 4mm between the uprights, it is required to loosen the bolts and reassemble.



For the cabinet over 800 depth, the fans should be assembled closed to the rear door.

4 x M5X10 bolts







4 x M6X12 bolts



After assembling, the M12 feet should be under (shorter than) the castors in case of breaking when set up the cabinet!







the Front and double doors at the rear).

3 Hinges for 47U and taller