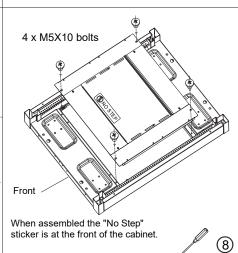

4 x M5X10 bolts

4 x M6X12 bolts

After assembling, the M12 feet should be under (shorter than) the castors in case of breaking when set up the cabinet!

the Front and double doors at the rear).

3 Hinges for 47U and taller