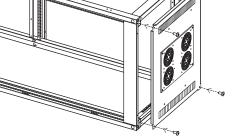

If during assembly of the side upright the holes are not aligned or if there is a space of 4mm between the uprights, it is required to loosen the bolts and reassemble.

For the cabinet over 800 depth, the fans should be assembled closed to the rear door.