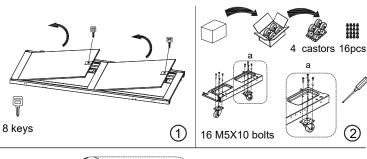

Supplied parts and hardware:

4 x M5X10 bolts

4 x M6X12 bolts

After assembling, the M12 feet should be under (shorter than) the castors in case of breaking when set up the cabinet!

the Front and double doors at the rear).

3 Hinges for 47U and taller