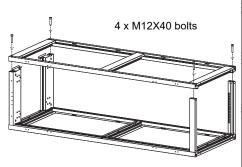

If during assembly of the side upright the holes are not aligned or if there is a space of 4mm between the uprights, it is required to loosen the bolts and reassemble.

For the cabinet over 800 depth, the fans should be assembled closed to the rear door.