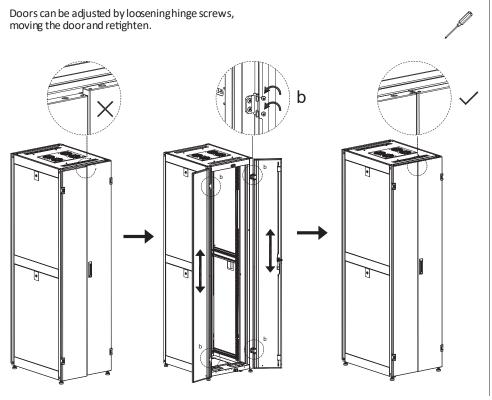

If during assembly of the side upright the holes are not aligned or if there is a space of 4mm between the uprights, it is required to loosen the bolts and reassemble.

For the cabinet over 800 depth, the fans should be assembled closed to the rear door.