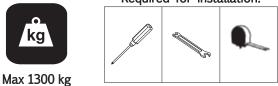

## Required for installation:

| M12X40 bolt | Allen key   | CABINETS INSTALLATION MANUAL | Plastic decorative On  | 2x e single door double door | 4x Two single door | M5X10 bolt                          |
|-------------|-------------|------------------------------|------------------------|------------------------------|--------------------|-------------------------------------|
| 8x The key  | M6X 12 bolt | M6X15 bolt                   | 4x M12 Adjustable feet | 4x Castors                   | <b>)</b>           | M6 M6X12<br>20 (FP-24) - 40 (FP-42) |

Supplied parts and hardware: