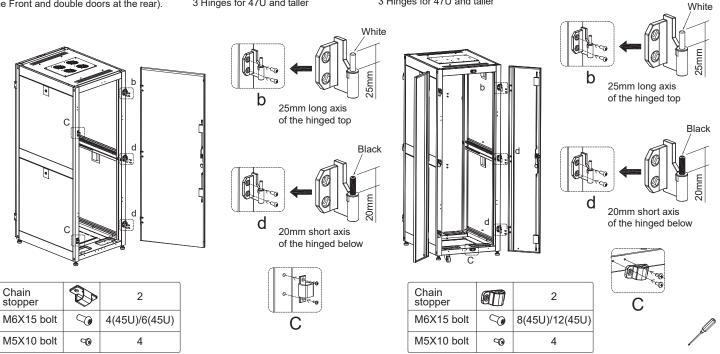

4 x M5X10 bolts

4 x M6X12 bolts

After assembling, the M12 feet should be under (shorter than) the castors in case of breaking when set up the cabinet!

the Front and double doors at the rear).

3 Hinges for 47U and taller