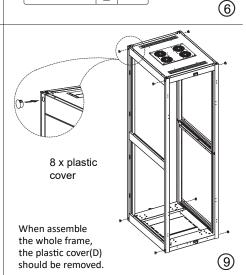

| <b>)</b>           | M6 M6X12<br>20 (FP-24) - 40 (FP-42) |

Supplied parts and hardware:



## **ATTENTION!!!**

Read carefully this instruction before unpacking the cabinet.



Unpacking and handling the product must

(4)

(7)

be made in the flat position and using appropriate personal protective equipment such as safety helmet, safety shoes and gloves.







If during assembly of the side upright the holes are not aligned or if there is a space of 4mm between the uprights, it is required to loosen the bolts and reassemble.



For the cabinet over 800 depth, the fans should be assembled closed to the rear door.

4 x M5X10 bolts







4 x M6X12 bolts



After assembling, the M12 feet should be under (shorter than) the castors in case of breaking when set up the cabinet!







the Front and double doors at the rear).

3 Hinges for 47U and taller