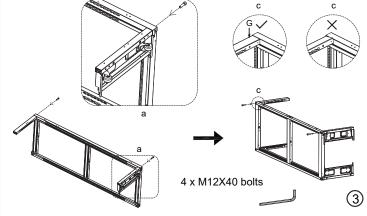

If during assembly of the side upright the holes are not aligned or if there is a space of 4mm between the uprights, it is required to loosen the bolts and reassemble.

For the cabinet over 800 depth, the fans should be assembled closed to the rear door.