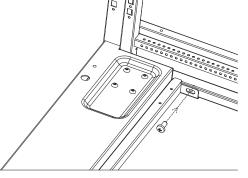

If during assembly of the side upright the holes are not aligned or if there is a space of 4mm between the uprights, it is required to loosen the bolts and reassemble.

For the cabinet over 800 depth, the fans should be assembled closed to the rear door.