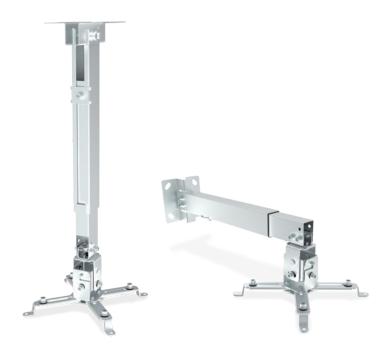

## Universal wall and ceiling projector bracket

## **Features:**

- ▶ Supports projectors up to 20 kg in weight
- ▶ Optimizes the display, tilting ± 15°, swiveling ± 8°
- Extension rod: adjustable from 43 to 65 cm
- Easily installed, ideal for home, office and commercial applications
- ▶ 4 adjustable arms that fits to a wide range of projectors; arms diameter: min. 225 mm, max. 315 mm
- A quick release system allows the projector to be installed and released quickly in case of maintenance, without a new realignment
- ► Allows cable management

## Package contents:

- Universal wall and ceiling projector bracket
- ► Hardware kit
- ► Installation instructions

Available colors:

silver

ICA-PM 16

Color: Silver

Barcode: 8051128102369