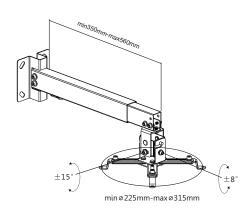

## min ∅225mm-max∅315mm

## **Features:**

- ▶ Supports projectors up to 20 kg in weight
- ▶ Optimizes the display, tilting ± 15°, swiveling ± 8°
- Extension rod: adjustable from 43 to 65 cm
- Easily installed, ideal for home, office and commercial applications
- ▶ 4 adjustable arms that fits to a wide range of projectors; arms diameter: min. 225 mm, max. 315 mm
- A quick release system allows the projector to be installed and released quickly in case of maintenance, without a new realignment
- ► Allows cable management