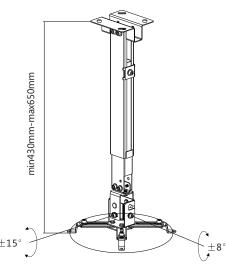

## **Features:**

- ▶ Supports projectors up to 20 kg in weight
- ▶ Optimizes the display, tilting ± 15°, swiveling ± 8°
- Extension rod: adjustable from 43 to 65 cm
- Easily installed, ideal for home, office and commercial applications
- ▶ 4 adjustable arms that fits to a wide range of projectors; arms diameter: min. 225 mm, max. 315 mm
- A quick release system allows the projector to be installed and released quickly in case of maintenance, without a new realignment
- ► Allows cable management