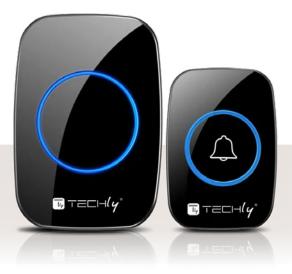

## Package contents:

- ▶ Doorbell I-BELL-RING04 (1 transmitter and 1 receiver)
- User's manual
- ▶ 1 x 12V 23A alkaline battery for the transmitter

## Available colors:

black