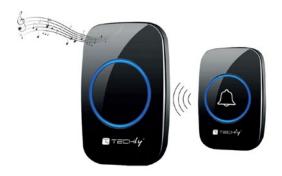

# Wireless Doorbell Kit up to 300 m with Remote Control

- ▶ Wireless transmission in the open field that reaches up to 300 m
- ▶ Easy installation of the doorbell and its remote control
- ▶ Low power consumption, environment friendly
- Doorbell with 60 melodies
- ▶ 5 levels of volume (including mute)
- ▶ Transmitter supports pairing with up to 10 receivers and vice versa
- ► Receiver's plug: EU 2 pin plug
- ▶ Receiver's rated voltage: AC 110V 220V 240V
- ► Working frequency: 433MHZ
- ▶ Receiving distance: 300M Remote (in open area)
- ▶ Power consumption: < 0.5w
- ▶ The power supply: AC110V/220V
- ▶ Button mode: touch button
- ► Receiver dimensions: 9,4 x 7 (plug included) x 6,4 cm
- ► Transmitter dimensions: 7,4 x 1,9 x 5 cm