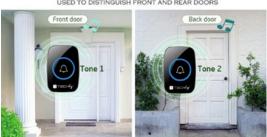

# Wireless Doorbell Kit up to 300 m with Remote Control









- ▶ Wireless transmission in the open field that reaches up to 300 m
- ▶ Easy installation of the doorbell and its remote control
- ▶ Low power consumption, environment friendly
- Doorbell with 60 melodies
- ▶ 5 levels of volume (including mute)
- ▶ Transmitter supports pairing with up to 10 receivers and vice versa
- ► Receiver's plug: EU 2 pin plug
- ▶ Receiver's rated voltage: AC 110V 220V 240V
- ► Working frequency: 433MHZ
- ▶ Receiving distance: 300M Remote (in open area)
- ▶ Power consumption: < 0.5w
- ▶ The power supply: AC110V/220V
- ▶ Button mode: touch button
- ► Receiver dimensions: 9,4 x 7 (plug included) x 6,4 cm
- ► Transmitter dimensions: 7,4 x 1,9 x 5 cm



# BUTTONS CAN BE SET TO DIFFERENT MUSIC



## Package contents:

- ▶ Doorbell I-BELL-RING04 (1 transmitter and 1 receiver)
- User's manual
- ▶ 1 x 12V 23A alkaline battery for the transmitter



## Available colors:

black



### I-BELL-RING04

Kit transmitter & receiver Barcode: 8059018362084

### I-BELL-RING04T

Additional transmitter Barcode: 8059018362695