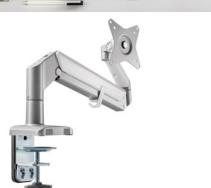

## Desk stand for 17-32" monitor with Gas Spring, Slim Design

## Features:

- ▶ Perfect for smaller workspaces
- ▶ The advanced gas spring mechanism provides smooth movements
- ▶ Suitable for 17"-32" monitors, also for curved TVs
- Maximum load capacity: 9 kg
- ▶ Supports VESA 75 x 75 and 100 x 100
- ▶ Full extension of the arm: 440 mm
- ▶ Tilt range: +45° / -45° Swivel range: +90° / -90°
- ► Landscape/portrait installation of screen, rotation +180 / -180°
- ► Removable VESA plate
- ► Material: aluminum, plastic, steel
- ▶ Surface finish: powder coating
- ▶ Built-in spring tension indicator
- Installation: clamp and grommet
- ▶ Integrated cable management for a neat appearance

## Package contents:

- Universal monitor support with gas spring
- Hardware and installation instructions

**Available colors:** 

white and silver