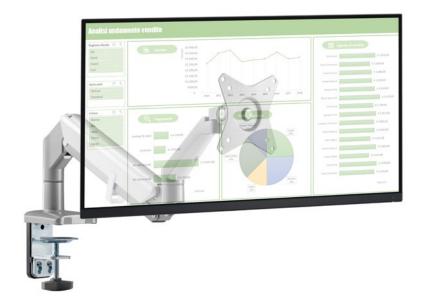

## Desk stand for 17-32" monitor with Gas Spring, Slim Design

## Features:

- ▶ Perfect for smaller workspaces
- ▶ The advanced gas spring mechanism provides smooth movements
- ▶ Suitable for 17"-32" monitors, also for curved TVs
- Maximum load capacity: 9 kg
- ▶ Supports VESA 75 x 75 and 100 x 100
- ▶ Full extension of the arm: 440 mm
- ▶ Tilt range: +45° / -45° Swivel range: +90° / -90°
- ► Landscape/portrait installation of screen, rotation +180 / -180°
- ► Removable VESA plate
- ► Material: aluminum, plastic, steel
- ▶ Surface finish: powder coating
- ▶ Built-in spring tension indicator
- Installation: clamp and grommet
- ▶ Integrated cable management for a neat appearance