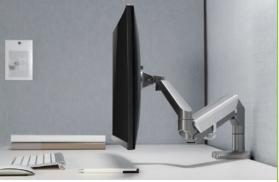

## Desk stand for 17-32" monitor with Gas Spring, Slim Design

## Features:

- ▶ Perfect for smaller workspaces
- ▶ The advanced gas spring mechanism provides smooth movements
- ▶ Suitable for 17"-32" monitors, also for curved TVs
- Maximum load capacity: 9 kg
- ▶ Supports VESA 75 x 75 and 100 x 100
- ▶ Full extension of the arm: 440 mm
- ▶ Tilt range: +45° / -45° Swivel range: +90° / -90°
- ► Landscape/portrait installation of screen, rotation +180 / -180°
- ► Removable VESA plate
- ► Material: aluminum, plastic, steel
- ▶ Surface finish: powder coating
- ▶ Built-in spring tension indicator
- Installation: clamp and grommet
- ▶ Integrated cable management for a neat appearance