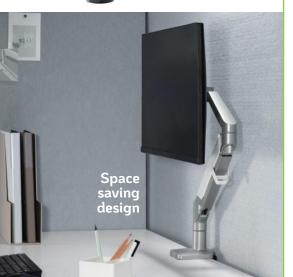

## Desk stand for 17-32" monitor with Gas Spring, Slim Design

## Features:

- ▶ Perfect for smaller workspaces
- ▶ The advanced gas spring mechanism provides smooth movements
- ▶ Suitable for 17"-32" monitors, also for curved TVs
- Maximum load capacity: 9 kg
- ▶ Supports VESA 75 x 75 and 100 x 100
- ▶ Full extension of the arm: 440 mm
- ▶ Tilt range: +45° / -45° Swivel range: +90° / -90°
- ► Landscape/portrait installation of screen, rotation +180 / -180°
- ► Removable VESA plate
- ► Material: aluminum, plastic, steel
- ▶ Surface finish: powder coating
- ▶ Built-in spring tension indicator
- Installation: clamp and grommet
- ▶ Integrated cable management for a neat appearance