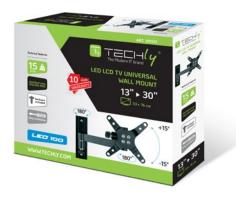

## 13"-30" Wall Bracket for LED LCD TV tiltable, with 2 Joints

## Features:

- Universal bracket for fixing a flat LED / LCD TV on the wall
- Easy and quick to install
- Ideal for home, office and commercial applications
- Bracket suitable for LED LCD TV 13-30"
- Supports VESA 75x75 and 100x100 mm
- Maximum weight supported: 15 kg
- Arm 2 joints with maximum extension of 235 mm
- ▶ Tilt +/- 15°
- Swivel range: 180°
- Minimum distance from the wall: 81 mm
- Maximum distance from the wall: 235 mm