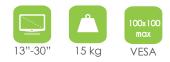

## Features:

- Universal bracket for fixing a flat LED / LCD TV on the wall
- Easy and quick to install
- Ideal for home, office and commercial applications
- Bracket suitable for LED LCD TV 13-30"
- Supports VESA 75x75 and 100x100 mm
- Maximum weight supported: 15 kg
- Arm 2 joints with maximum extension of 235 mm
- ▶ Tilt +/- 15°
- Swivel range: 180°
- Minimum distance from the wall: 81 mm
- Maximum distance from the wall: 235 mm