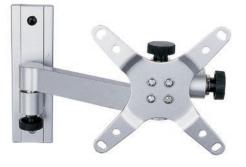

## Features:

- Universal bracket for fixing a flat LED / LCD TV on the wall
- Easy and quick to install
- Ideal for home, office and commercial applications
- Bracket suitable for LED LCD TV 13-30"
- Supports VESA 75x75 and 100x100 mm
- Maximum weight supported: 15 kg
- Arm 2 joints with maximum extension of 235 mm
- ▶ Tilt +/- 15°
- Swivel range: 180°
- Minimum distance from the wall: 81 mm
- Maximum distance from the wall: 235 mm

## Package contents:

- ▶ Wall mount for LED LCD TV
- Hardware installation kit (screws, plugs...)
- Installation instructions

**Available colors:** 

silver black

ICA-LCD 105BK Color: Black

ICA-LCD 105 Color: Silver Barcode: 8057685301511 Barcode: 8057685301504