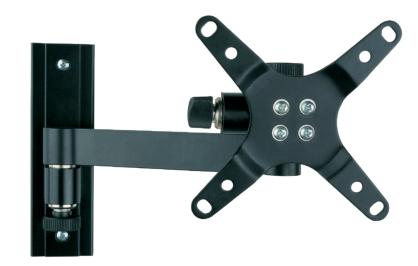

## Features:

- Universal bracket for fixing a flat LED / LCD TV on the wall
- Easy and quick to install
- Ideal for home, office and commercial applications
- Bracket suitable for LED LCD TV 13-30"
- Supports VESA 75x75 and 100x100 mm
- Maximum weight supported: 15 kg
- Arm 2 joints with maximum extension of 235 mm
- ▶ Tilt +/- 15°
- Swivel range: 180°
- Minimum distance from the wall: 81 mm
- Maximum distance from the wall: 235 mm

## Package contents:

- ▶ Wall mount for LED LCD TV
- Hardware installation kit (screws, plugs...)
- Installation instructions

**Available colors:** 

silver black

ICA-LCD 105BK Color: Black

ICA-LCD 105 Color: Silver Barcode: 8057685301511 Barcode: 8057685301504