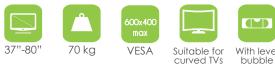

## Features:

- Universal slim wall mount for TV 37-80"
- Supports VESA up to 600x400
- Maximum weight supported: 70 kg
- Distance from the wall: 29 mm
- Compatible with curved TVs
- With level bubble
- With foldable design
- Open structure to increase ventilation and facilitate access to cables
- Automatic locking system with lanyards for quick release
- Arrangement for security lock installation (padlock not included)