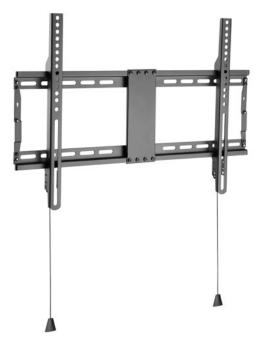

## **Fixed Wall Mount Bracket** for TV 37-80"

## Features:

- Universal slim wall mount for TV 37-80"
- Supports VESA up to 600x400
- Maximum weight supported: 70 kg
- Distance from the wall: 29 mm
- Compatible with curved TVs
- With level bubble
- With foldable design
- Open structure to increase ventilation and facilitate access to cables
- Automatic locking system with lanyards for quick release
- Arrangement for security lock installation (padlock not included)