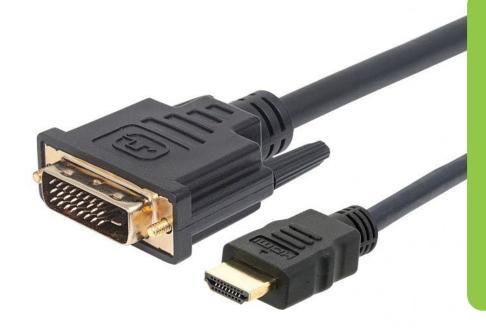

## Video Cable HDMI™ Male to DVI-D Male

## Features:

- ► HDMI<sup>™</sup> to DVI-D M/M Video Cable
- ► Connectors: HDMI<sup>TM</sup> A 19-pin male to DVI-D 24 + 1-pin male
- ▶ Fully shielded to reduce electromagnetic interference (EMI) and other sources of interference
- ▶ Gold-plated connectors for superior performance and better video transmission
- ▶ Supports existing HD video formats (720p. 1080i. and 1080p / 60), advanced (480p) and standard (NTSC or PAL)
- ▶ PVC coated connectors
- ► AWG 30
- ▶ Level of current: 0.5 A DC
- ▶ Withstanding voltage: 300 V DC
- ▶ Insulation resistance: DC 300V/10ms, 10M Ohm
- ► Conductive resistance: 1 Ohms