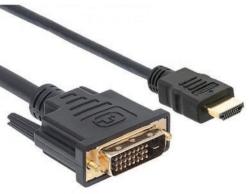

## Video Cable HDMI™ Male to DVI-D Male

## Features:

- ► HDMI<sup>™</sup> to DVI-D M/M Video Cable
- ► Connectors: HDMI<sup>TM</sup> A 19-pin male to DVI-D 24 + 1-pin male
- ▶ Fully shielded to reduce electromagnetic interference (EMI) and other sources of interference
- ▶ Gold-plated connectors for superior performance and better video transmission
- ▶ Supports existing HD video formats (720p. 1080i. and 1080p / 60), advanced (480p) and standard (NTSC or PAL)
- ▶ PVC coated connectors
- ► AWG 30
- ▶ Level of current: 0.5 A DC
- ▶ Withstanding voltage: 300 V DC
- ▶ Insulation resistance: DC 300V/10ms, 10M Ohm
- ► Conductive resistance: 1 Ohms