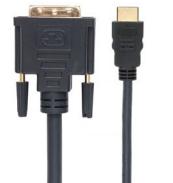

## Video Cable HDMI™ Male to DVI-D Male

## Features:

- ► HDMI<sup>™</sup> to DVI-D M/M Video Cable
- ► Connectors: HDMI<sup>TM</sup> A 19-pin male to DVI-D 24 + 1-pin male
- ▶ Fully shielded to reduce electromagnetic interference (EMI) and other sources of interference
- ▶ Gold-plated connectors for superior performance and better video transmission
- ▶ Supports existing HD video formats (720p. 1080i. and 1080p / 60), advanced (480p) and standard (NTSC or PAL)
- ▶ PVC coated connectors
- ► AWG 30
- ▶ Level of current: 0.5 A DC
- ▶ Withstanding voltage: 300 V DC
- ▶ Insulation resistance: DC 300V/10ms, 10M Ohm
- ► Conductive resistance: 1 Ohms