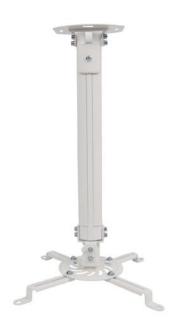

## Universal ceiling bracket for projector with 54,5-90 cm extension

## **Features:**

- Extensible universal projector ceiling mount for projectors
- Support suitable for both flat and sloping ceilings
- Maximum supported weight: 13,5kg
- ► Horizontal inclination: ±15°
- ▶ Vertical inclination: ±15°
- ► Swivel: 360°
- ▶ The quick release connector allows you to install the projector quickly and it may be released easily for maintenance
- ▶ Height adjustable column from 545 to 900 mm
- With four adjustable support arms that can adapt to most projectors on the market
- Diameter attack: min. 54 mm max 320 mm
- Fixing base dimension: 130 x 110 mm
- Material: steel; finish: powder coating
- ▶ With cable management system