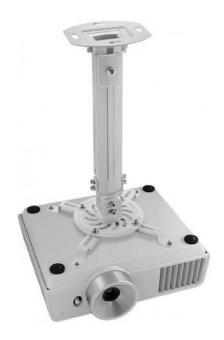

## Universal ceiling bracket for projector with 54,5-90 cm extension

## **Features:**

- Extensible universal projector ceiling mount for projectors
- Support suitable for both flat and sloping ceilings
- Maximum supported weight: 13,5kg
- ► Horizontal inclination: ±15°
- ▶ Vertical inclination: ±15°
- ► Swivel: 360°
- ▶ The quick release connector allows you to install the projector quickly and it may be released easily for maintenance
- ▶ Height adjustable column from 545 to 900 mm
- With four adjustable support arms that can adapt to most projectors on the market
- Diameter attack: min. 54 mm max 320 mm
- Fixing base dimension: 130 x 110 mm
- Material: steel; finish: powder coating
- ▶ With cable management system